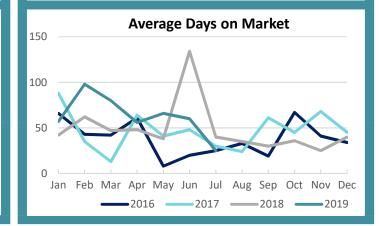

# SCAPPOOSE - 97056

MARKET REPORT :: July 2019

16
Homes Sold

**- 2** %

Average Price Change Since Last July

25
Average Days on Market

20
New Listings

18
Median Days on Market